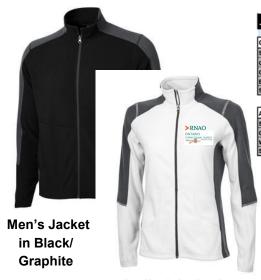

## ONTARIO CORRECTIONAL NURSES' INTEREST GROUP FLEECE JACKETS

## **Just in time for Spring!**

These Coal Harbour © colour-blocked fleece jackets are made of 7.6 ounce, 100% polyester anti-pill, micro-fleece with contrast panel at shoulders and sides. Both men's and ladies' jackets are embroidered with the OCNIG logo and come in sizes XS-4XL (see sizing charts below) with two colour options:

\$45 + shipping

- 1. black/graphite
- 2. white/graphite.

If you are interested in ordering one, please call **Mullers' Work Wear at 905-358-9626.** Ask for the RNAO/OCNIG logo to be printed in teal text. You can save on shipping costs by picking up your jacket at Muller's Niagara Falls location; 5823 Ferry Street, Niagara Falls.

- For ladies' order model # L7503.
- For men's order model # J7503

Ladies' Jacket in White/Graphite

| J7503 - COAL HAR     | BOUR® Eve | ryday Flee | ece Colou | r Block Ja | cket    |         |         |         |
|----------------------|-----------|------------|-----------|------------|---------|---------|---------|---------|
| GARMENT MEASUREMENTS |           |            |           |            |         |         |         |         |
| Size                 | xs        | s          | М         | L          | XL      | 2XL     | 3XL     | 4XL     |
| Chest - Half Measure | 19 1/2"   | 21"        | 22 1/2"   | 24"        | 25 1/2" | 27"     | 29"     | 31"     |
| Chest - Full Measure | 39"       | 42"        | 45"       | 48"        | 51"     | 54"     | 58"     | 62"     |
| Body Length from HPS | 26 1/2"   | 27 1/2"    | 28 1/2"   | 29 1/2"    | 30 1/2" | 31 1/2" | 32"     | 32 1/2" |
| Sleave Length-CB     | 99 9/4"   | 94 1/07    | 96.474*   | 961        | 96 9/4" | 97 4/07 | 99.174* | 901     |